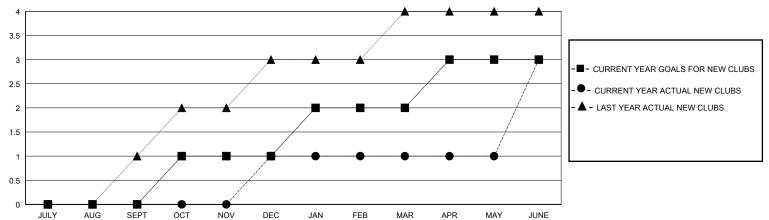

## GOALS AND ACTUAL NEW CLUBS CUMULATIVE

## District 118 R

Results as of: 6/30/2020

| OWIT. | ECOATION TOTAL  |        |
|-------|-----------------|--------|
| GMT:  | LOCATION TURKEY | GMT CA |

| Clubs                 |               |           |               | Members               |                        |                         |                                                    |  |
|-----------------------|---------------|-----------|---------------|-----------------------|------------------------|-------------------------|----------------------------------------------------|--|
| RESULTS FOR 2019-2020 |               |           |               | RESULTS FOR 2019-2020 |                        |                         |                                                    |  |
| QUARTER               | NEW CLUB GOAL | NEW CLUBS | DROPPED CLUBS | QUARTER MEMB          | SER GROWTH NET<br>GOAL | MEMBER GROWTH<br>ACTUAL | DROPPED<br>MEMBERS ACTUAL<br>(including transfers) |  |
| JULY/AUG/SEPT         | 0             | 0         | 0             | JULY/AUG/SEPT         | 10                     | 7                       | 52                                                 |  |
| OCT/NOV/DEC           | 1             | 1         | 3             | OCT/NOV/DEC           | 15                     | 42                      | 95                                                 |  |
| JAN/FEB/MAR           | 1             | 0         | 1             | JAN/FEB/MAR           | 75                     | 54                      | 9                                                  |  |
| APR/MAY/JUNE          | 1             | 2         | 0             | APR/MAY/JUNE          | 50                     | 110                     | 55                                                 |  |