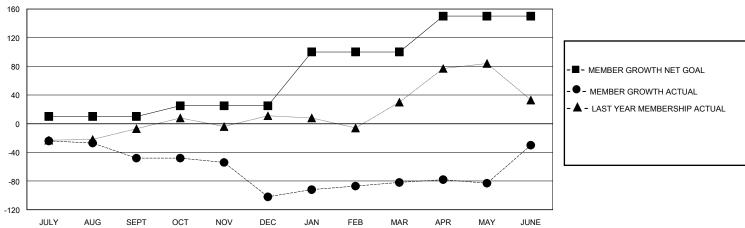

## GOALS AND ACTUAL MEMBERS CUMULATIVE

| DROPPED CLUBS: 4 |     | 34 CLUBS OF 68 ADDED 1 OR MORE<br>NEW MEMBERS | GENDER DISTRIBUTION  MALE 530 (43.27%) |              |     |
|------------------|-----|-----------------------------------------------|----------------------------------------|--------------|-----|
| DROPPED MEMBERS  |     |                                               | FEMALE                                 | 695 (56.73%) |     |
| DECEASED         | 5   | CLICK HERE FOR CUMULATIVE                     | TOTAL FAMILY UNIT MEMBERS              |              | 166 |
| CLUB CANCELLED   | 34  | MEMBERSHIP DATA                               | 544W.V.4454B5B0                        | DANGE LIALE  | 84  |
| OTHER            | 172 | FAMILY MEMBERS PA                             |                                        | PAYING HALF  | 84  |
| TOTAL            | 211 |                                               |                                        |              |     |

## District 118 R

Results as of: 6/30/2020

| OWIT. | ECOATION TOTAL  |        |
|-------|-----------------|--------|
| GMT:  | LOCATION TURKEY | GMT CA |

| Clubs                 |               |           |               | Members               |                        |                         |                                                    |  |
|-----------------------|---------------|-----------|---------------|-----------------------|------------------------|-------------------------|----------------------------------------------------|--|
| RESULTS FOR 2019-2020 |               |           |               | RESULTS FOR 2019-2020 |                        |                         |                                                    |  |
| QUARTER               | NEW CLUB GOAL | NEW CLUBS | DROPPED CLUBS | QUARTER MEMB          | SER GROWTH NET<br>GOAL | MEMBER GROWTH<br>ACTUAL | DROPPED<br>MEMBERS ACTUAL<br>(including transfers) |  |
| JULY/AUG/SEPT         | 0             | 0         | 0             | JULY/AUG/SEPT         | 10                     | 7                       | 52                                                 |  |
| OCT/NOV/DEC           | 1             | 1         | 3             | OCT/NOV/DEC           | 15                     | 42                      | 95                                                 |  |
| JAN/FEB/MAR           | 1             | 0         | 1             | JAN/FEB/MAR           | 75                     | 54                      | 9                                                  |  |
| APR/MAY/JUNE          | 1             | 2         | 0             | APR/MAY/JUNE          | 50                     | 110                     | 55                                                 |  |